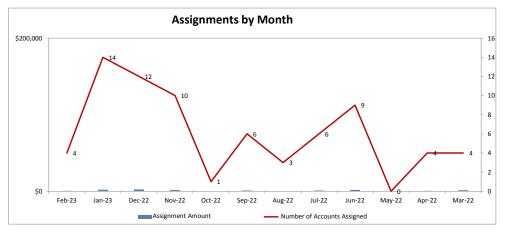

## **MINEOLA UTILITIES - 037324-2**

\$9,366.90

110

Total

754

\$139,963.16

| Client Monthly History Analysis |                   |                 |                    |                      |                  |           |                       |                     |               |            |
|---------------------------------|-------------------|-----------------|--------------------|----------------------|------------------|-----------|-----------------------|---------------------|---------------|------------|
| Month                           | Accounts Assigned | Assigned Amount | Assign Average Bal | Current<br>Collected | Collected ToDate | Liquidity | Accounts<br>Cancelled | Cancelled<br>Amount | Number<br>PIF | Ave<br>Age |
| Feb-23                          | 4                 | \$459.98        | \$115.00           | \$0.00               | \$0.00           | 0.0%      | 0                     | \$0.00              | 0             | 11         |
| Jan-23                          | 14                | \$2,098.35      | \$149.88           | \$0.00               | \$0.00           | 0.0%      | 0                     | \$0.00              | 0             | 12         |
| Dec-22                          | 12                | \$2,442.38      | \$203.53           | \$0.00               | \$367.10         | 15.0%     | 0                     | \$0.00              | 1             | 12         |
| Nov-22                          | 10                | \$1,507.19      | \$150.72           | \$0.00               | \$0.00           | 0.0%      | 0                     | \$0.00              | 0             | 12         |
| Oct-22                          | 1                 | \$82.47         | \$82.47            | \$0.00               | \$0.00           | 0.0%      | 0                     | \$0.00              | 0             | 1          |
| Sep-22                          | 6                 | \$862.77        | \$143.79           | \$0.00               | \$0.00           | 0.0%      | 0                     | \$0.00              | 0             | 13         |
| Aug-22                          | 3                 | \$205.17        | \$68.39            | \$0.00               | \$0.00           | 0.0%      | 0                     | \$0.00              | 0             | 13         |
| Jul-22                          | 6                 | \$851.91        | \$141.99           | \$0.00               | \$270.01         | 31.7%     | 0                     | \$0.00              | 1             | 1          |
| Jun-22                          | 9                 | \$1,767.16      | \$196.35           | \$0.00               | \$283.43         | 16.0%     | 0                     | \$0.00              | 2             | 1          |
| May-22                          | 0                 | \$0.00          | \$0.00             | \$0.00               | \$0.00           | 0.0%      | 0                     | \$0.00              | 0             |            |
| Apr-22                          | 4                 | \$623.52        | \$155.88           | \$0.00               | \$0.00           | 0.0%      | 4                     | \$1,416.20          | 0             | 1          |
| Mar-22                          | 4                 | \$1,416.20      | \$354.05           | \$0.00               | \$0.00           | 0.0%      | 0                     | \$0.00              | 0             | 13         |
| Feb-22                          | 10                | . ,             | \$190.69           | \$0.00               | \$0.00           | 0.0%      | 0                     | \$0.00              | 0             | _          |
| Jan-22                          | 5                 | \$1,085.52      | \$217.10           | \$0.00               | \$0.00           | 0.0%      | 6                     | \$600.14            | 0             |            |
| Dec-21                          | 6                 | \$600.13        | \$100.02           | \$0.00               | \$0.00           | 0.0%      | 0                     | \$0.00              | 0             | _          |
| Nov-21                          | 6                 | \$1,114.54      | \$185.76           | \$0.00               | \$93.07          | 8.4%      | 0                     | \$0.00              | 1             |            |
| Oct-21                          | 7                 | \$711.32        | \$101.62           | \$0.00               | \$0.00           | 0.0%      | 0                     | \$0.00              | 0             | 1          |
| Sep-21                          | 3                 | \$500.21        | \$166.74           | \$0.00               | \$0.00           | 0.0%      | 0                     | \$0.00              | 0             | 1          |
| Aug-21                          | 11                | \$7,707.20      | \$700.65           | \$0.00               | \$245.14         | 3.2%      | 0                     | \$0.00              | 2             | _          |
| Jul-21                          | 4                 | \$1,540.75      | \$385.19           | \$0.00               | \$0.00           | 0.0%      | 0                     | \$0.00              | 0             |            |
| Jun-21                          | 5                 | \$437.71        | \$87.54            | \$0.00               | \$0.00           | 0.0%      | 0                     | \$0.00              | 0             | 1          |
| May-21                          | 5                 | \$1,051.66      | \$210.33           | \$0.00               | \$286.31         | 27.2%     | 0                     | \$0.00              | 2             | 1          |
| Apr-21                          | 2                 | \$200.41        | \$100.20           | \$0.00               | \$0.00           | 0.0%      | 0                     | \$0.00              | 0             |            |
| Previous                        | 617               | \$110,789.69    | \$179.56           | \$0.00               | \$16,182.13      | 14.6%     | 13                    | \$7,350.57          | 101           |            |
| ı                               |                   |                 |                    |                      |                  |           |                       |                     |               |            |