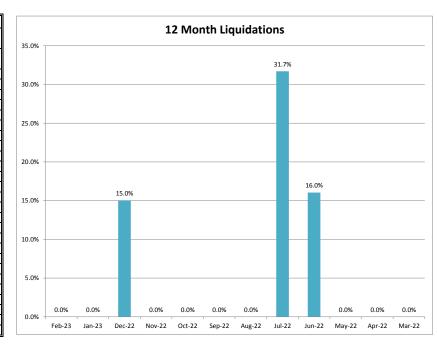

## **MINEOLA UTILITIES - 037324-2**

\$9,366.90

110

Total

754

\$139,963.16

| Client Monthly History Analysis |                   |                 |                    |                      |                  |           |                       |                     |               |            |
|---------------------------------|-------------------|-----------------|--------------------|----------------------|------------------|-----------|-----------------------|---------------------|---------------|------------|
| Month                           | Accounts Assigned | Assigned Amount | Assign Average Bal | Current<br>Collected | Collected ToDate | Liquidity | Accounts<br>Cancelled | Cancelled<br>Amount | Number<br>PIF | Ave<br>Age |
| Feb-23                          | 4                 | \$459.98        | \$115.00           | \$0.00               | \$0.00           | 0.0%      | 0                     | \$0.00              | 0             | 11         |
| Jan-23                          | 14                | \$2,098.35      | \$149.88           | \$0.00               | \$0.00           | 0.0%      | 0                     | \$0.00              | 0             | 12         |
| Dec-22                          | 12                | \$2,442.38      | \$203.53           | \$0.00               | \$367.10         | 15.0%     | 0                     | \$0.00              | 1             | 12         |
| Nov-22                          | 10                | \$1,507.19      | \$150.72           | \$0.00               | \$0.00           | 0.0%      | 0                     | \$0.00              | 0             | 12         |
| Oct-22                          | 1                 | \$82.47         | \$82.47            | \$0.00               | \$0.00           | 0.0%      | 0                     | \$0.00              | 0             | 1          |
| Sep-22                          | 6                 | \$862.77        | \$143.79           | \$0.00               | \$0.00           | 0.0%      | 0                     | \$0.00              | 0             | 13         |
| Aug-22                          | 3                 | \$205.17        | \$68.39            | \$0.00               | \$0.00           | 0.0%      | 0                     | \$0.00              | 0             | 13         |
| Jul-22                          | 6                 | \$851.91        | \$141.99           | \$0.00               | \$270.01         | 31.7%     | 0                     | \$0.00              | 1             | 1          |
| Jun-22                          | 9                 | \$1,767.16      | \$196.35           | \$0.00               | \$283.43         | 16.0%     | 0                     | \$0.00              | 2             | 1          |
| May-22                          | 0                 | \$0.00          | \$0.00             | \$0.00               | \$0.00           | 0.0%      | 0                     | \$0.00              | 0             |            |
| Apr-22                          | 4                 | \$623.52        | \$155.88           | \$0.00               | \$0.00           | 0.0%      | 4                     | \$1,416.20          | 0             | 1          |
| Mar-22                          | 4                 | \$1,416.20      | \$354.05           | \$0.00               | \$0.00           | 0.0%      | 0                     | \$0.00              | 0             | 13         |
| Feb-22                          | 10                | . ,             | \$190.69           | \$0.00               | \$0.00           | 0.0%      | 0                     | \$0.00              | 0             | _          |
| Jan-22                          | 5                 | \$1,085.52      | \$217.10           | \$0.00               | \$0.00           | 0.0%      | 6                     | \$600.14            | 0             |            |
| Dec-21                          | 6                 | \$600.13        | \$100.02           | \$0.00               | \$0.00           | 0.0%      | 0                     | \$0.00              | 0             | _          |
| Nov-21                          | 6                 | \$1,114.54      | \$185.76           | \$0.00               | \$93.07          | 8.4%      | 0                     | \$0.00              | 1             |            |
| Oct-21                          | 7                 | \$711.32        | \$101.62           | \$0.00               | \$0.00           | 0.0%      | 0                     | \$0.00              | 0             | 1          |
| Sep-21                          | 3                 | \$500.21        | \$166.74           | \$0.00               | \$0.00           | 0.0%      | 0                     | \$0.00              | 0             | 1          |
| Aug-21                          | 11                | \$7,707.20      | \$700.65           | \$0.00               | \$245.14         | 3.2%      | 0                     | \$0.00              | 2             | _          |
| Jul-21                          | 4                 | \$1,540.75      | \$385.19           | \$0.00               | \$0.00           | 0.0%      | 0                     | \$0.00              | 0             |            |
| Jun-21                          | 5                 | \$437.71        | \$87.54            | \$0.00               | \$0.00           | 0.0%      | 0                     | \$0.00              | 0             | 1          |
| May-21                          | 5                 | \$1,051.66      | \$210.33           | \$0.00               | \$286.31         | 27.2%     | 0                     | \$0.00              | 2             | 1          |
| Apr-21                          | 2                 | \$200.41        | \$100.20           | \$0.00               | \$0.00           | 0.0%      | 0                     | \$0.00              | 0             |            |
| Previous                        | 617               | \$110,789.69    | \$179.56           | \$0.00               | \$16,182.13      | 14.6%     | 13                    | \$7,350.57          | 101           |            |
| ı                               |                   |                 |                    |                      |                  |           |                       |                     |               |            |