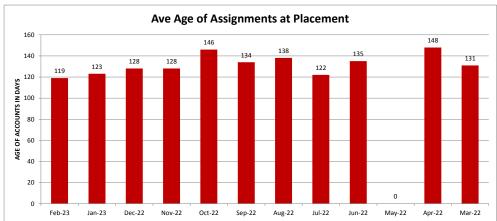

## **MINEOLA UTILITIES - 037324-2**

\$9,366.90

110

Total

754

\$139,963.16

| Client Monthly History Analysis |                   |                 |                    |                      |                  |           |                       |                     |               |            |
|---------------------------------|-------------------|-----------------|--------------------|----------------------|------------------|-----------|-----------------------|---------------------|---------------|------------|
| Month                           | Accounts Assigned | Assigned Amount | Assign Average Bal | Current<br>Collected | Collected ToDate | Liquidity | Accounts<br>Cancelled | Cancelled<br>Amount | Number<br>PIF | Ave<br>Age |
| Feb-23                          | 4                 | \$459.98        | \$115.00           | \$0.00               | \$0.00           | 0.0%      | 0                     | \$0.00              | 0             | 11         |
| Jan-23                          | 14                | \$2,098.35      | \$149.88           | \$0.00               | \$0.00           | 0.0%      | 0                     | \$0.00              | 0             | 12         |
| Dec-22                          | 12                | \$2,442.38      | \$203.53           | \$0.00               | \$367.10         | 15.0%     | 0                     | \$0.00              | 1             | 12         |
| Nov-22                          | 10                | \$1,507.19      | \$150.72           | \$0.00               | \$0.00           | 0.0%      | 0                     | \$0.00              | 0             | 12         |
| Oct-22                          | 1                 | \$82.47         | \$82.47            | \$0.00               | \$0.00           | 0.0%      | 0                     | \$0.00              | 0             | 1          |
| Sep-22                          | 6                 | \$862.77        | \$143.79           | \$0.00               | \$0.00           | 0.0%      | 0                     | \$0.00              | 0             | 13         |
| Aug-22                          | 3                 | \$205.17        | \$68.39            | \$0.00               | \$0.00           | 0.0%      | 0                     | \$0.00              | 0             | 13         |
| Jul-22                          | 6                 | \$851.91        | \$141.99           | \$0.00               | \$270.01         | 31.7%     | 0                     | \$0.00              | 1             | 1          |
| Jun-22                          | 9                 | \$1,767.16      | \$196.35           | \$0.00               | \$283.43         | 16.0%     | 0                     | \$0.00              | 2             | 1          |
| May-22                          | 0                 | \$0.00          | \$0.00             | \$0.00               | \$0.00           | 0.0%      | 0                     | \$0.00              | 0             |            |
| Apr-22                          | 4                 | \$623.52        | \$155.88           | \$0.00               | \$0.00           | 0.0%      | 4                     | \$1,416.20          | 0             | 1          |
| Mar-22                          | 4                 | \$1,416.20      | \$354.05           | \$0.00               | \$0.00           | 0.0%      | 0                     | \$0.00              | 0             | 13         |
| Feb-22                          | 10                | . ,             | \$190.69           | \$0.00               | \$0.00           | 0.0%      | 0                     | \$0.00              | 0             | _          |
| Jan-22                          | 5                 | \$1,085.52      | \$217.10           | \$0.00               | \$0.00           | 0.0%      | 6                     | \$600.14            | 0             |            |
| Dec-21                          | 6                 | \$600.13        | \$100.02           | \$0.00               | \$0.00           | 0.0%      | 0                     | \$0.00              | 0             | _          |
| Nov-21                          | 6                 | \$1,114.54      | \$185.76           | \$0.00               | \$93.07          | 8.4%      | 0                     | \$0.00              | 1             |            |
| Oct-21                          | 7                 | \$711.32        | \$101.62           | \$0.00               | \$0.00           | 0.0%      | 0                     | \$0.00              | 0             | 1          |
| Sep-21                          | 3                 | \$500.21        | \$166.74           | \$0.00               | \$0.00           | 0.0%      | 0                     | \$0.00              | 0             | 1          |
| Aug-21                          | 11                | \$7,707.20      | \$700.65           | \$0.00               | \$245.14         | 3.2%      | 0                     | \$0.00              | 2             | _          |
| Jul-21                          | 4                 | \$1,540.75      | \$385.19           | \$0.00               | \$0.00           | 0.0%      | 0                     | \$0.00              | 0             |            |
| Jun-21                          | 5                 | \$437.71        | \$87.54            | \$0.00               | \$0.00           | 0.0%      | 0                     | \$0.00              | 0             | 1          |
| May-21                          | 5                 | \$1,051.66      | \$210.33           | \$0.00               | \$286.31         | 27.2%     | 0                     | \$0.00              | 2             | 1          |
| Apr-21                          | 2                 | \$200.41        | \$100.20           | \$0.00               | \$0.00           | 0.0%      | 0                     | \$0.00              | 0             |            |
| Previous                        | 617               | \$110,789.69    | \$179.56           | \$0.00               | \$16,182.13      | 14.6%     | 13                    | \$7,350.57          | 101           |            |
| ı                               |                   |                 |                    |                      |                  |           |                       |                     |               |            |